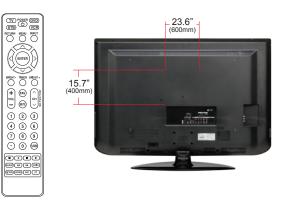

| CARINET/ACCECCORIEC                |                       |
|------------------------------------|-----------------------|
| CABINET/ACCESSORIES                |                       |
| Cabinet Style                      | Table Top             |
| Remote Control Type                | Universal             |
| VESA® Compliant                    | • (600mm x 400mm)     |
| POWER                              |                       |
| Consumption (Typical)              | 220W                  |
| Stand-by Consumption               | <1W                   |
| Energy Star Compliant              | •                     |
| DIMENSIONS/WEIGHTS                 |                       |
| Dimensions w/out stand (W x H x D) | 40.9" x 27.1" x 2.7"  |
| Weight w/out stand                 | 48.9 lbs              |
| Dimensions w/stand (W x H x D)     | 40.9" x 29.6" x 13.2" |
| Weight w/stand                     | 56.2lbs               |
| Packaging Dimensions (W x H x D)   | 44.8" x 33.0" x 16.3" |
| Weight in package                  | 68.9 lbs              |
| UPC                                | 719192172920          |
| Limited Warranty                   | 1 Year Parts/Labor    |

# **DIMENSIONS/REMOTE/INPUTS/OUTPUTS**